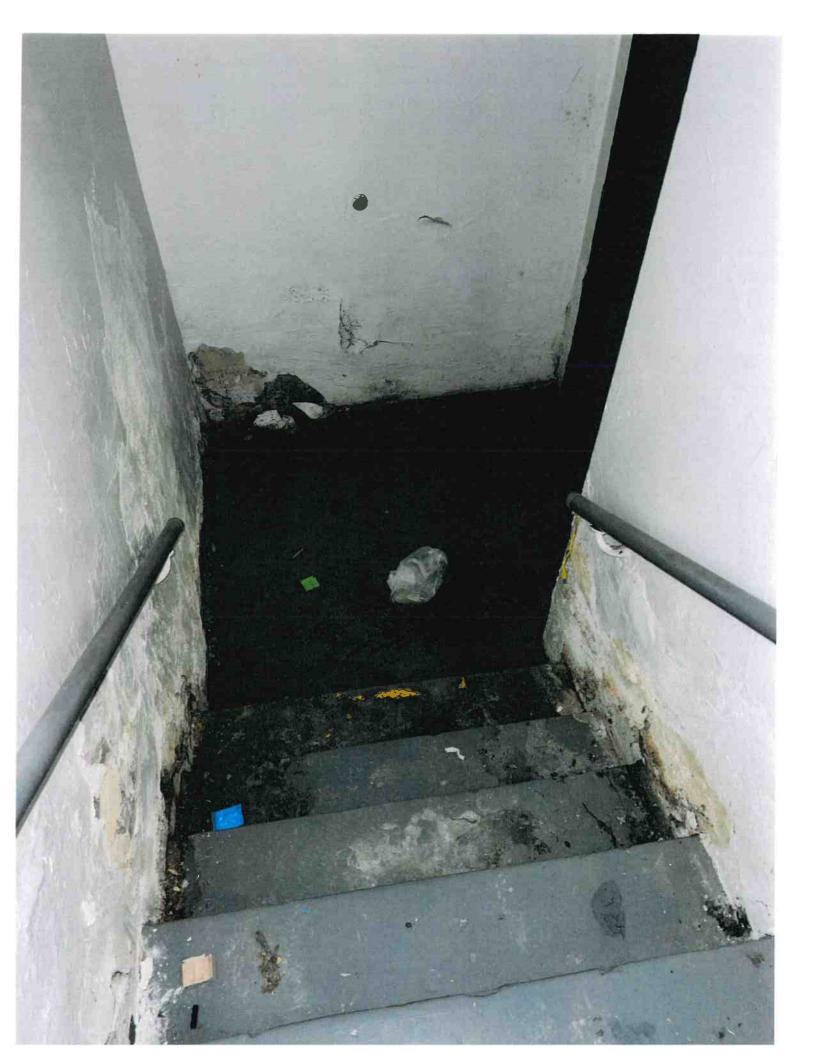

#### Washington Irving Middle School:

The school exhibits a flat roof and red brick and tile exterior walls. The interior of the school exhibits a substantial amount of suspended ceiling and lighting, painted masonry walls, concrete flooring in the basement and first floor, and wooden flooring or carpet on the second and third floors. The vestibule floor covering is terrazzo. The school has good windows, and the air conditioning units are installed under the windows. The school contains an elevator. Washington Irving Middle School was built in 1914 and the building is in poor condition. The building is not suitable for modern classroom instruction. The exterior walls are deteriorating, and the doors and windows need replacement. The building is not compliant with existing electrical codes and the HVAC system needs to be replaced. The fire alarm system is outdated, and the building does not have a fire suppression system.

The school site contains 1.9 acres and there are no outdoor areas as the school encompasses the entire acreage. The school is well below the recommended guidelines for the school site. The school is bounded by narrow city streets on all sides. The school is on a tight urban site that is lacking parking and adequate play areas. There is no room for expansion on the site.