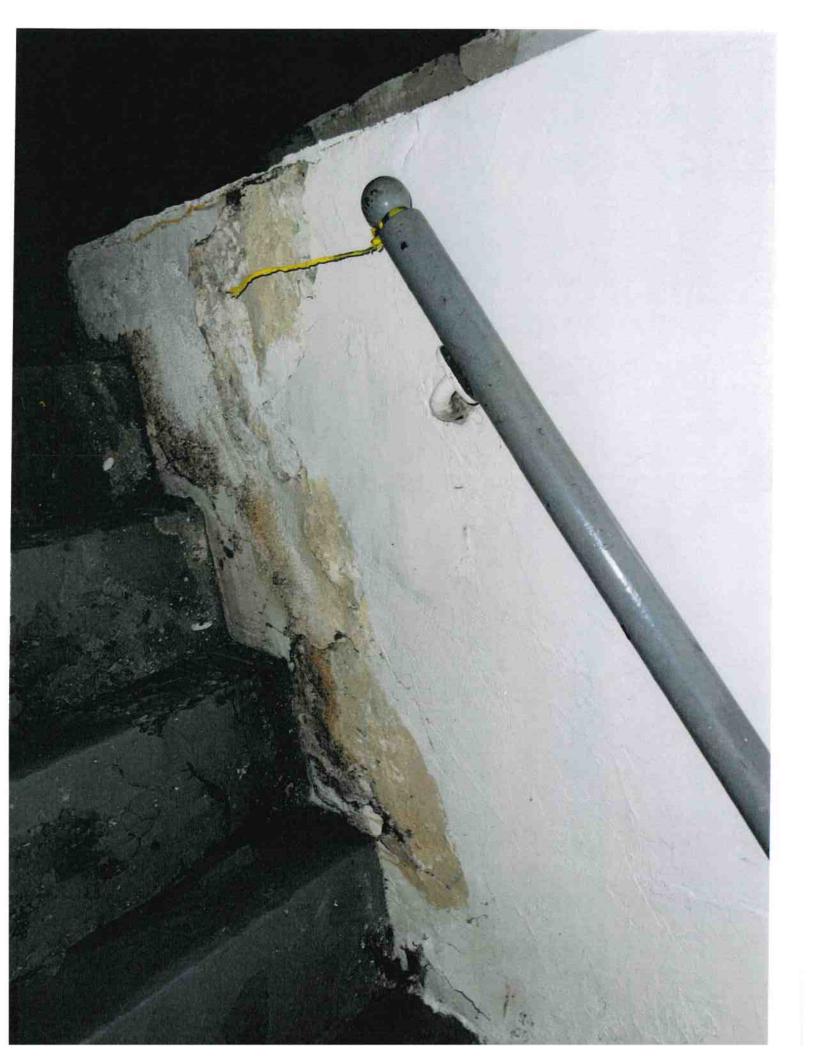

#### Washington Irving Middle School:

The school exhibits a flat roof and red brick and tile exterior walls. The interior of the school exhibits a substantial amount of suspended ceiling and lighting, painted masonry walls, concrete flooring in the basement and first floor, and wooden flooring or carpet on the second and third floors. The vestibule floor covering is terrazzo. The school has good windows, and the air conditioning units are installed under the windows. The school contains an elevator. Washington Irving Middle School was built in 1914 and the building is in poor condition. The building is not suitable for modern classroom instruction. The exterior walls are deteriorating, and the doors and windows need replacement. The building is not compliant with existing electrical codes and the HVAC system needs to be replaced. The fire alarm system is outdated, and the building does not have a fire suppression system.

The school site contains 1.9 acres and there are no outdoor areas as the school encompasses the entire acreage. The school is well below the recommended guidelines for the school site. The school is bounded by narrow city streets on all sides. The school is on a tight urban site that is lacking parking and adequate play areas. There is no room for expansion on the site.