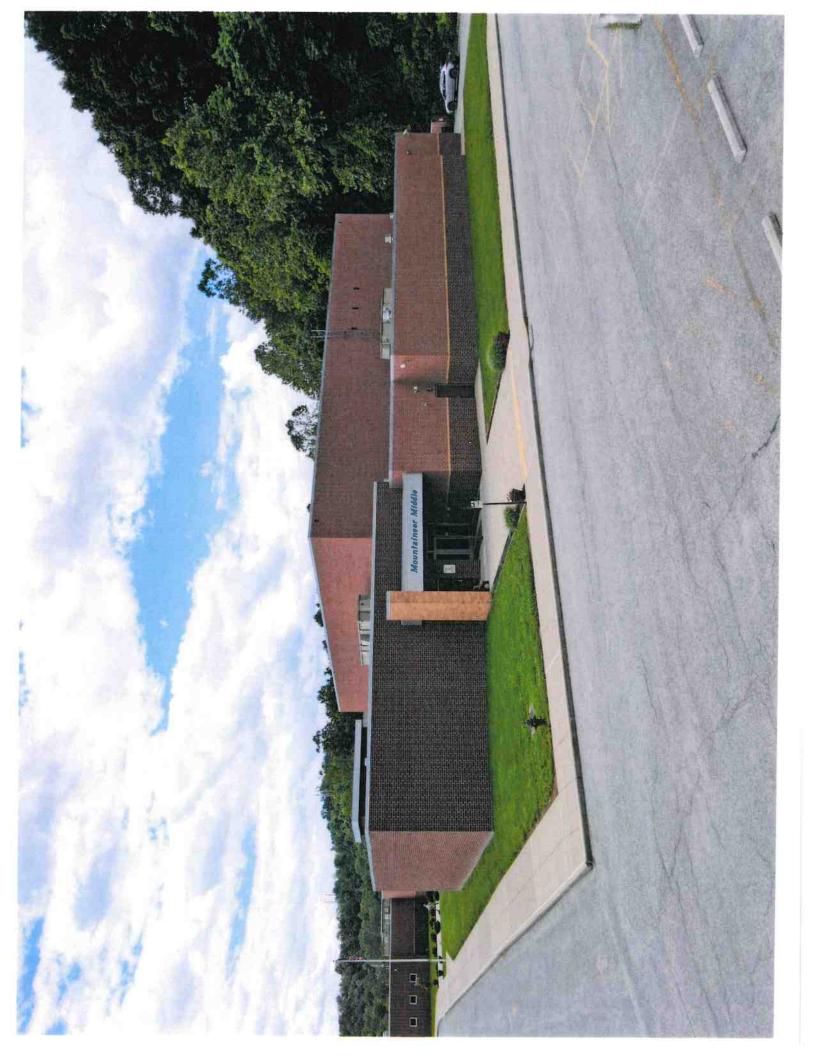

#### Facilities 3.2.b.

Mountaineer Middle

The school has one and two-stories (academic wing). The exterior exhibits a flat roof, HVAC units on the roof, and red and orange masonry block walls. The interior of the building contains red, white and blue asphalt tile in the hallways, suspended ceiling and lighting, painted plaster and/or masonry block walls, and an elevator. This school was newly constructed in 2007 and the overall condition is good. The school is high on a hill and contains six to eight level acres on which the school parking area and bus turnaround are situated. Staff and visitor parking and the school bus loading and unloading are on the side of the school. The roadway to the school (Mountaineer Drive) is paved and in good condition, as well as aforementioned areas. Mountaineer Middle School is on the same rural site as Liberty High School and there is sufficient space for both schools to expand.

#### Mountaineer Middle:

The school has one and two-stories (academic wing). The exterior exhibits a flat roof, HVAC units on the roof, and red and orange masonry block walls. The interior of the building contains red, white and blue asphalt tile in the hallways, suspended ceiling and lighting, painted plaster and/or masonry block walls, and an elevator. This school was newly constructed in 2007 and the overall condition is good. The school is high on a hill and contains a six to eight level acres on which the school parking area and bus turnaround are situated. Staff and visitor parking and the school bus loading and unloading are on the side of the school. The roadway to the school (Mountaineer Drive) is paved and in good condition as well as aforementioned areas. Mountaineer Middle School is on the same rural site as Liberty Middle School and there is sufficient space for both schools to expand.