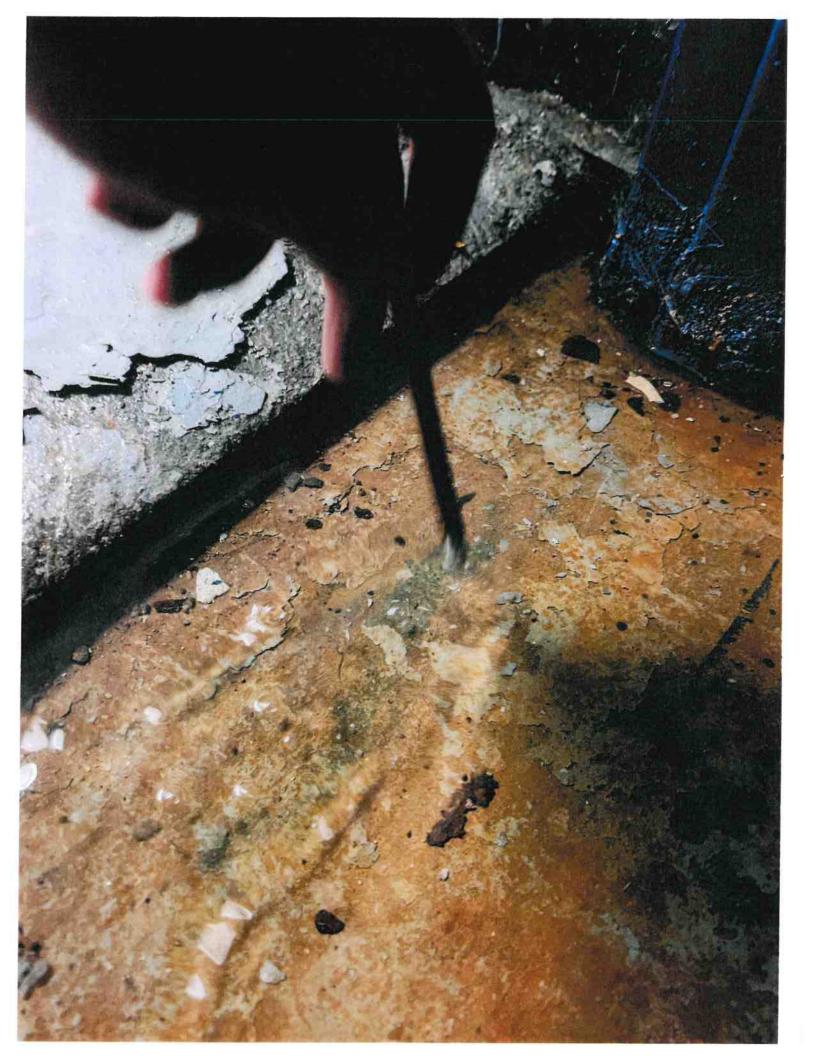

#### Washington Irving Middle School:

The school exhibits a flat roof and red brick and tile exterior walls. The interior of the school exhibits a substantial amount of suspended ceiling and lighting, painted masonry walls, concrete flooring in the basement and first floor, and wooden flooring or carpet on the second and third floors. The vestibule floor covering is terrazzo. The school has good windows, and the air conditioning units are installed under the windows. The school contains an elevator. Washington Irving Middle School was built in 1914 and the building is in poor condition. The building is not suitable for modern classroom instruction. The exterior walls are deteriorating, and the doors and windows need replacement. The building is not compliant with existing electrical codes and the HVAC system needs to be replaced. The fire alarm system is outdated, and the building does not have a fire suppression system.