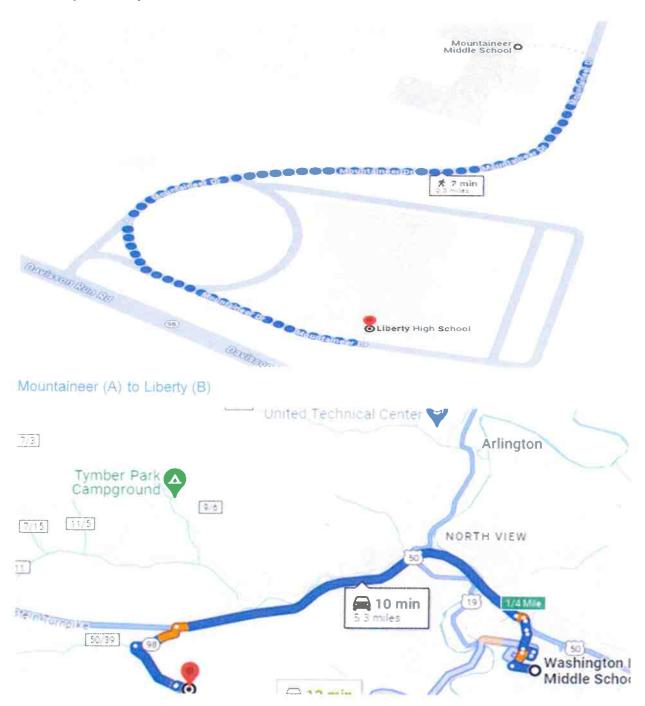

**3.2.b. Facilities**County Procedures

**Descriptive Maps** 

Washington Irving (A) to Liberty (B)

Charts shall be provided indicating the grade configuration, student enrollment, utilization percentage, and mileage between each school on the map.

| School                                                 | Grade<br>Config. | Enrollment<br>Before/After<br>Action | Utilization<br>Before/After<br>Action |
|--------------------------------------------------------|------------------|--------------------------------------|---------------------------------------|
| Closing<br>School<br>Mountaineer<br>Middle             | 6-8              | 359 / 0                              | 58% / 0%                              |
| Closing<br>School<br>Washington<br>Irving Middle       | 6-8              | 521/0                                | 52% / 0%                              |
| Consolidation<br>School<br>Liberty<br>Middle<br>School | 6-8              | 0/ 880                               | 0% / 75%                              |

Facilities Table 1

| School                                           | Distance to<br>Receiving<br>School<br>Liberty<br>Middle |
|--------------------------------------------------|---------------------------------------------------------|
| Closing<br>School<br>Mountaineer<br>Middle       | Less than<br>1 Mile                                     |
| Closing<br>School<br>Washington<br>Irving Middle | 5.3 Miles                                               |