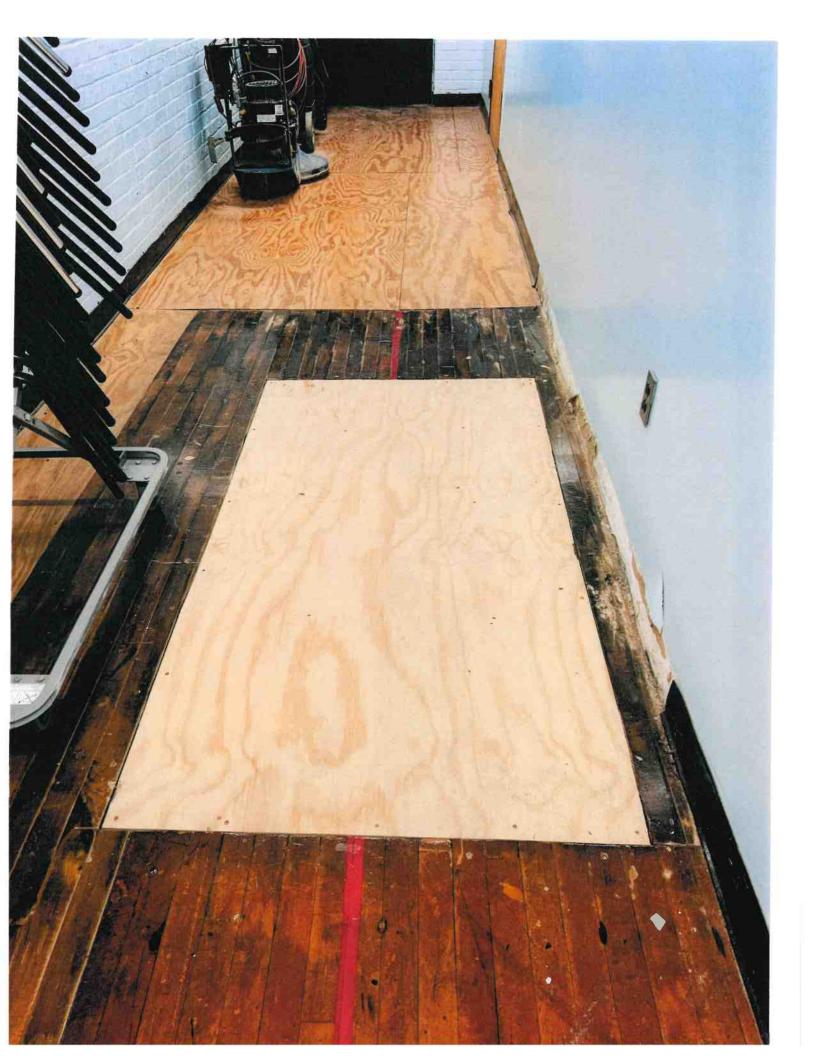

#### Washington Irving Middle School:

The school exhibits a flat roof and red brick and tile exterior walls. The interior of the school exhibits a substantial amount of suspended ceiling and lighting, painted masonry walls, concrete flooring in the basement and first floor, and wooden flooring or carpet on the second and third floors. The vestibule floor covering is terrazzo. The school has good windows, and the air conditioning units are installed under the windows. The school contains an elevator. Washington Irving Middle School was built in 1914 and the building is in poor condition. The building is not suitable for modern classroom instruction. The exterior walls are deteriorating, and the doors and windows need replacement. The building is not compliant with existing electrical codes and the HVAC system needs to be replaced. The fire alarm system is outdated, and the building does not have a fire suppression system.

The school site contains 1.9 acres and there are no outdoor areas as the school encompasses the entire acreage. The school is well below the recommended guidelines for the school site. The school is bounded by narrow city streets on all sides. The school is on a tight urban site that is lacking parking and adequate play areas. There is no room for expansion on the site.