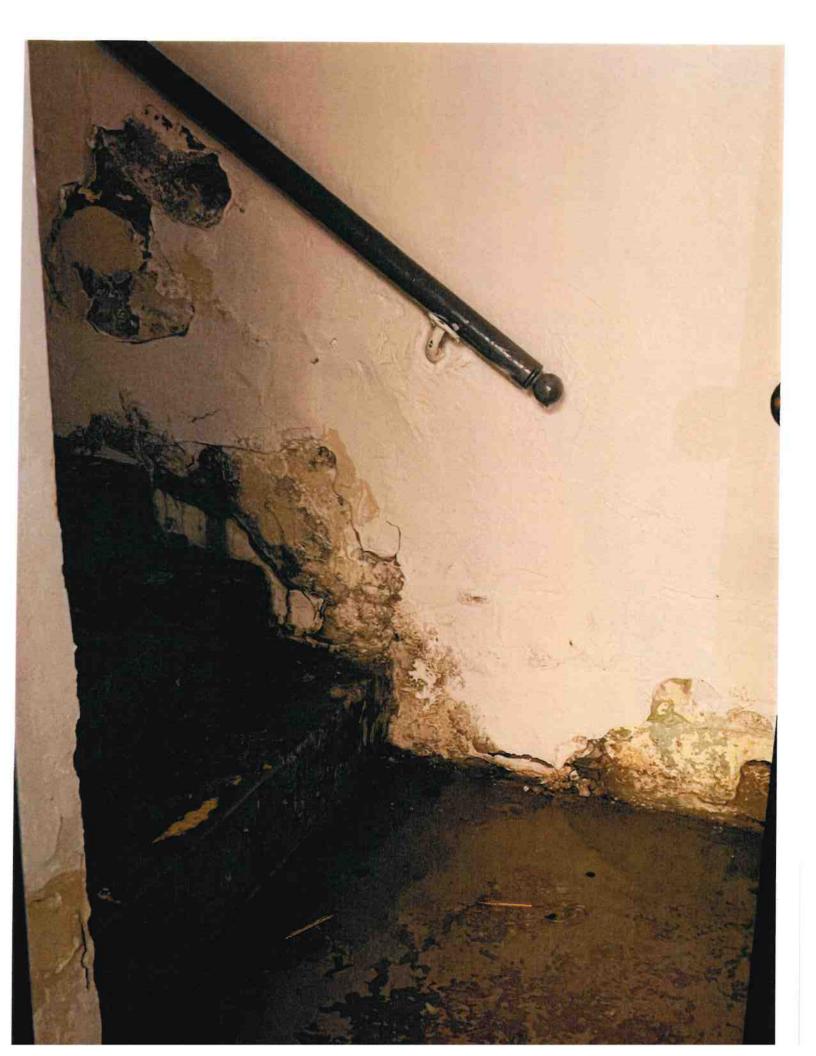

#### Washington Irving Middle School:

The school exhibits a flat roof and red brick and tile exterior walls. The interior of the school exhibits a substantial amount of suspended ceiling and lighting, painted masonry walls, concrete flooring in the basement and first floor, and wooden flooring or carpet on the second and third floors. The vestibule floor covering is terrazzo. The school has good windows, and the air conditioning units are installed under the windows. The school contains an elevator. Washington Irving Middle School was built in 1914 and the building is in poor condition. The building is not suitable for modern classroom instruction. The exterior walls are deteriorating, and the doors and windows need replacement. The building is not compliant with existing electrical codes and the HVAC system needs to be replaced. The fire alarm system is outdated, and the building does not have a fire suppression system.

The school site contains 1.9 acres and there are no outdoor areas as the school encompasses the entire acreage. The school is well below the recommended guidelines for the school site. The school is bounded by narrow city streets on all sides. The school is on a tight urban site that is lacking parking and adequate play areas. There is no room for expansion on the site.